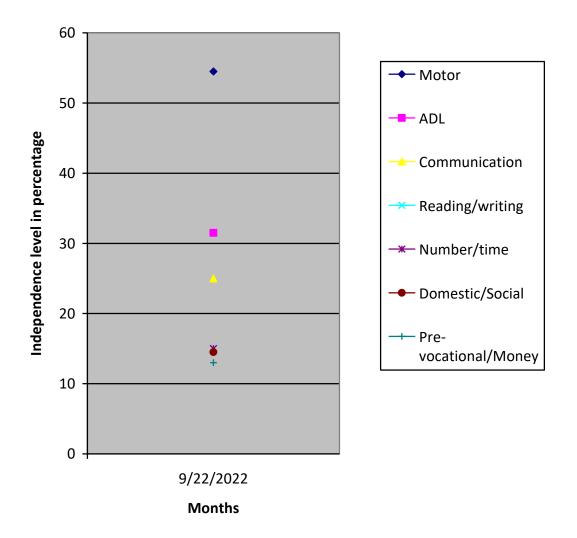

| Class (*)                                    | Secondary                                                                                                                                                              |                                       |  |                              |  |  |  |  |
|----------------------------------------------|------------------------------------------------------------------------------------------------------------------------------------------------------------------------|---------------------------------------|--|------------------------------|--|--|--|--|
| Report Period                                | Sep 2022                                                                                                                                                               |                                       |  |                              |  |  |  |  |
| Severity of<br>Intellectual<br>Disability    | Moderate Intellectual disability                                                                                                                                       |                                       |  |                              |  |  |  |  |
| Assessment                                   |                                                                                                                                                                        | Sep 2022<br>(Initial<br>Assessment**) |  |                              |  |  |  |  |
|                                              | 1.Motor Activities                                                                                                                                                     | 54.5                                  |  |                              |  |  |  |  |
| (**) % represents                            | 2.Activities of Daily<br>Living                                                                                                                                        | 31.5                                  |  |                              |  |  |  |  |
| assessment based on<br>normal development of | 3.Communication                                                                                                                                                        | 25                                    |  |                              |  |  |  |  |
| 100%                                         | 4.Reading/ Writing                                                                                                                                                     | 15                                    |  |                              |  |  |  |  |
|                                              | 5.Number/ Time                                                                                                                                                         | 15                                    |  |                              |  |  |  |  |
|                                              | 6.Domestic / Social<br>Skills                                                                                                                                          | 14.5                                  |  |                              |  |  |  |  |
|                                              | 7.Pre Vocational /<br>Money Concept                                                                                                                                    | 13                                    |  |                              |  |  |  |  |
| Extra-Curricular /<br>Participation          | Nature of Program                                                                                                                                                      | No. of program participation          |  | Prizes / Recognitions<br>won |  |  |  |  |
| P                                            | Cultural                                                                                                                                                               | -                                     |  | -                            |  |  |  |  |
|                                              | Sports                                                                                                                                                                 | -                                     |  |                              |  |  |  |  |
|                                              | Drawing                                                                                                                                                                | -                                     |  | -                            |  |  |  |  |
| Comments                                     | <ul> <li>At present we are teaching</li> <li>Pick up food with fingers and Puts in mouth</li> <li>Scribble with chalk or pencil on a slate, floor or paper.</li> </ul> |                                       |  |                              |  |  |  |  |
|                                              | <ul> <li>Keeps things at places when asked to.</li> </ul>                                                                                                              |                                       |  |                              |  |  |  |  |